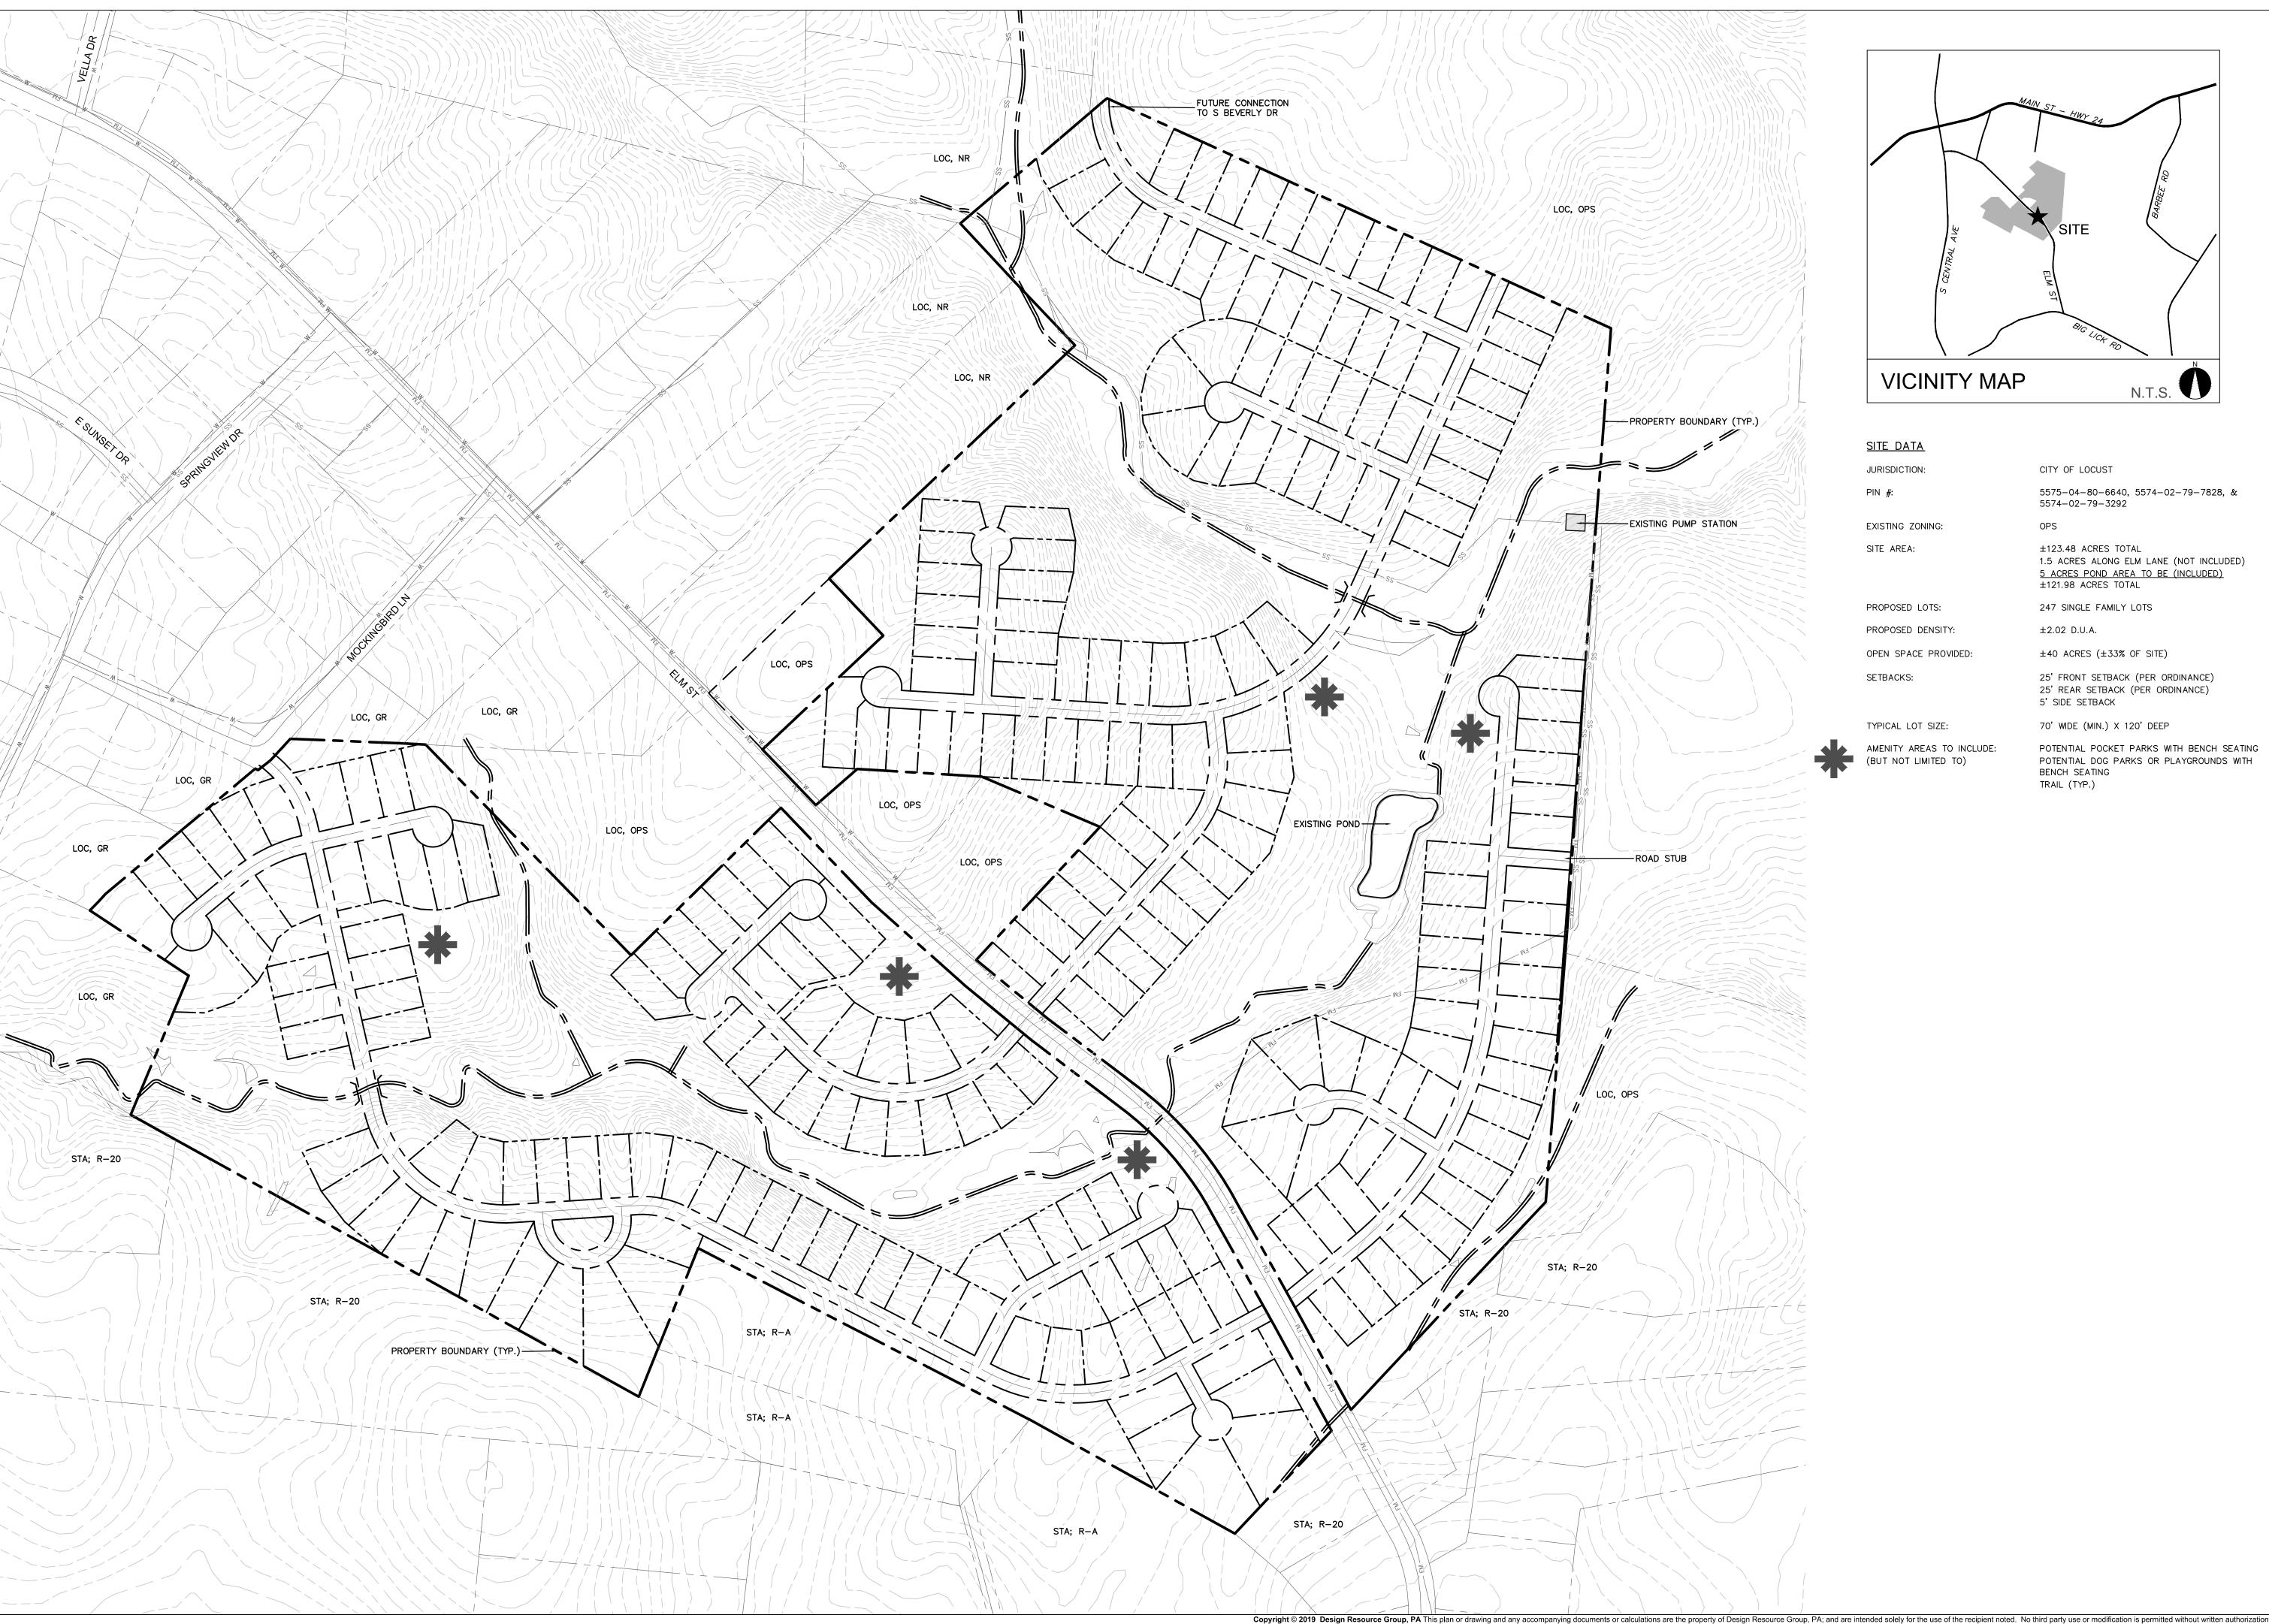

CITY OF LOCUST

5575-04-80-6640, 5574-02-79-7828, & 5574-02-79-3292

OPS

±123.48 ACRES TOTAL 1.5 ACRES ALONG ELM LANE (NOT INCLUDED)

5 ACRES POND AREA TO BE (INCLUDED) ±121.98 ACRES TOTAL

247 SINGLE FAMILY LOTS

±2.02 D.U.A.

±40 ACRES (±33% OF SITE)

25' FRONT SETBACK (PER ORDINANCE) 25' REAR SETBACK (PER ORDINANCE) 5' SIDE SETBACK

70' WIDE (MIN.) X 120' DEEP

AMENITY AREAS TO INCLUDE: (BUT NOT LIMITED TO)

POTENTIAL POCKET PARKS WITH BENCH SEATING POTENTIAL DOG PARKS OR PLAYGROUNDS WITH BENCH SEATING TRAIL (TYP.)